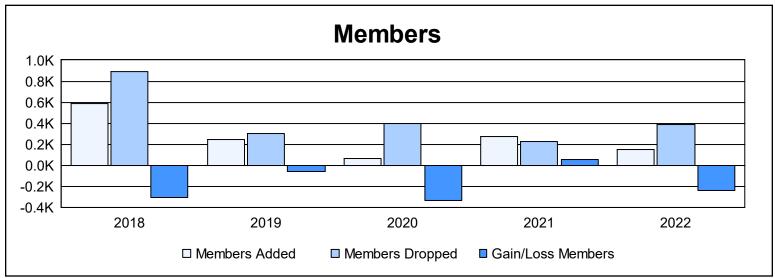

District 388 As of June 2022 Cumulative

| Year      | New<br>Clubs | Dropped<br>Clubs | Gain/<br>Loss<br>Clubs | New<br>Members | Charter<br>Members | Reinstate<br>Members | Transfer<br>Members | Total<br>Member<br>Added | Total<br>Members<br>Dropped | Gain/<br>Loss<br>Members |
|-----------|--------------|------------------|------------------------|----------------|--------------------|----------------------|---------------------|--------------------------|-----------------------------|--------------------------|
| 2017-2018 | 5            | 1                | 4                      | 395            | 168                | 8                    | 14                  | 585                      | 895                         | -310                     |
| 2018-2019 | 0            | 1                | -1                     | 225            | 5                  | 4                    | 10                  | 244                      | 304                         | -60                      |
| 2019-2020 | 0            | 1                | -1                     | 27             | 22                 | 7                    | 7                   | 63                       | 395                         | -332                     |
| 2020-2021 | 0            | 0                | 0                      | 260            | 1                  | 9                    | 3                   | 273                      | 221                         | 52                       |
| 2021-2022 | 0            | 0                | 0                      | 121            | 9                  | 8                    | 7                   | 145                      | 385                         | -240                     |
| Average   | 1            | 1                | 0                      | 206            | 41                 | 7                    | 8                   | 262                      | 440                         | -178                     |